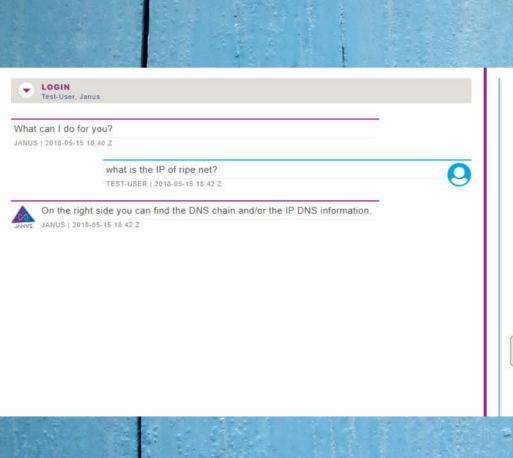

### Just type in - what you want to know

Showing results for ripe.net as of 2018-05-15 16:42:00 UTC Resolved via: 193.0.19.102, 193.0.19.103, 193.0.19.101

Authoritative Nameservers: a2.verisigndns.com, sns-pb.isc.org, a1.verisigndns.com, a3.verisigndns.com, tinnie.arin.net, manus.authdns.ripe.net, ns4.apnic.net