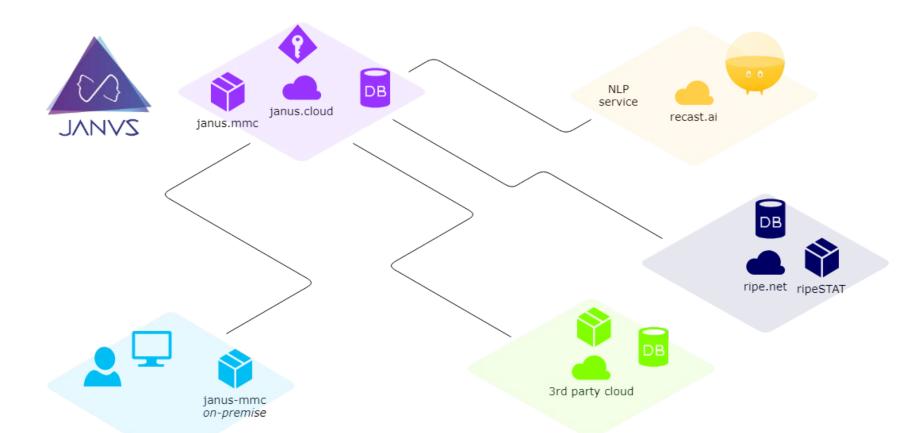

# A modern chatbot approach for accessing RIPE Database









## ... is this really necessary?







### Just type in - what you want to know











Showing results for ripe.net as of 2018-05-15 16:42:00 UTC Resolved via: 193.0.19.102, 193.0.19.103, 193.0.19.101

Authoritative Nameservers: a2.verisigndns.com, sns-pb.isc.org, a1.verisigndns.com, a3.verisigndns.com, tinnie.arin.net, manus.authdns.ripe.net, ns4.apnic.net

#### How does that work on the technical side







### Try-out, please

visit https://janus.cloud

fill-out waiting list form

we supply everything you need to you

any kind of feedback is welcome

Laurenz Wagner





lw@janus.cloud https://janus.cloud