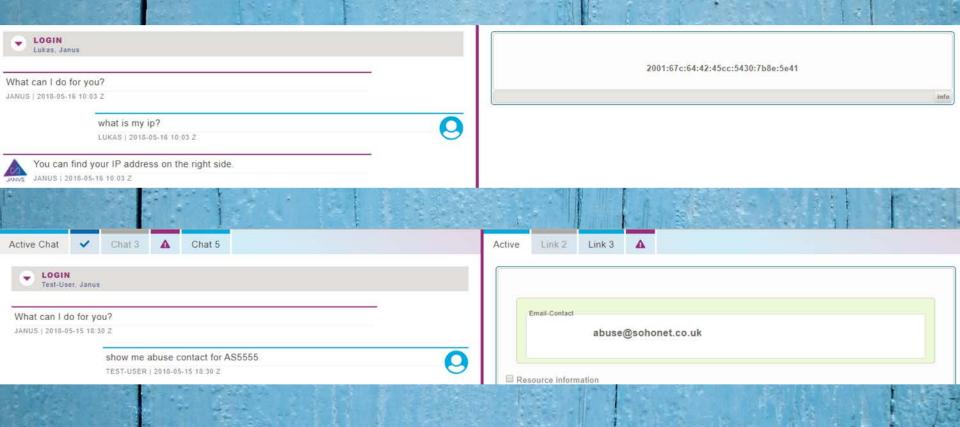

### Just type in - what you want to know

Showing results for ripe.net as of 2018-05-15 16:42:00 UTC Resolved via: 193.0.19.102, 193.0.19.103, 193.0.19.101

Authoritative Nameservers: a2.verisigndns.com, sns-pb.isc.org, a1.verisigndns.com, a3.verisigndns.com, tinnie.arin.net, manus.authdns.ripe.net, ns4.apnic.net