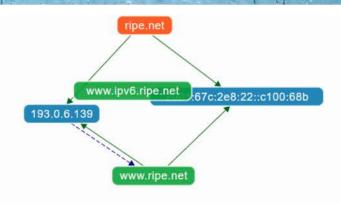

### Just type in - what you want to know

Showing results for ripe.net as of 2018-05-15 16:42:00 UTC Resolved via: 193.0.19.102, 193.0.19.103, 193.0.19.101

Authoritative Nameservers: a2.verisigndns.com, sns-pb.isc.org, a1.verisigndns.com, a3.verisigndns.com, tinnie.arin.net, manus.authdns.ripe.net, ns4.apnic.net