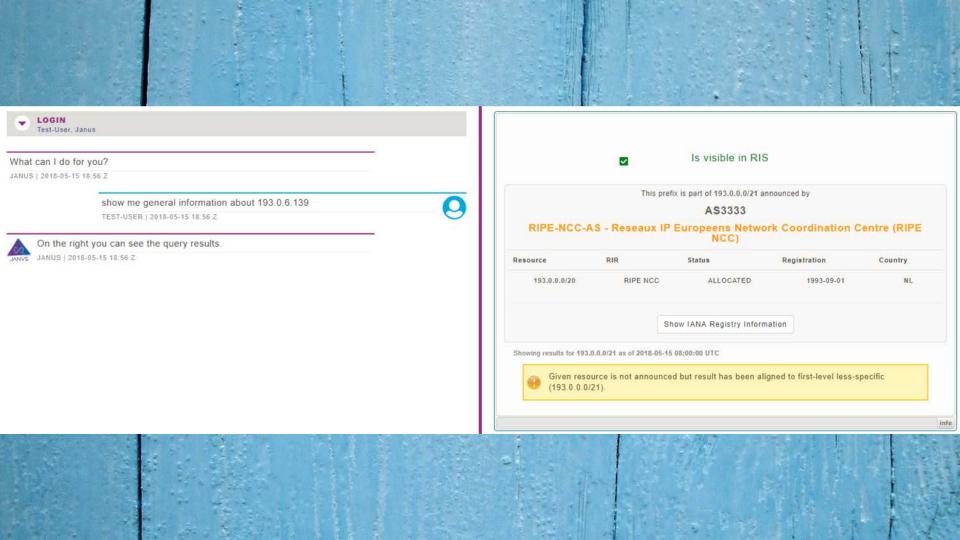

### Just type in - what you want to know

Showing results for ripe.net as of 2018-05-15 16:42:00 UTC Resolved via: 193.0.19.102, 193.0.19.103, 193.0.19.101

Authoritative Nameservers: a2.verisigndns.com, sns-pb.isc.org, a1.verisigndns.com, a3.verisigndns.com, tinnie.arin.net, manus.authdns.ripe.net, ns4.apnic.net